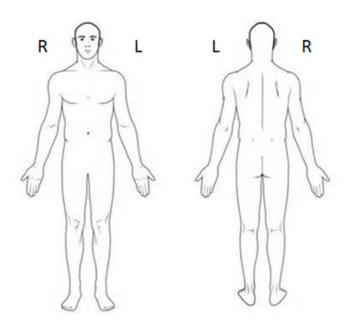

| Pain I | Location | : |  |  |  |  |
|--------|----------|---|--|--|--|--|
|        |          |   |  |  |  |  |

Please use colored markers to indicate type and location of your pain on the diagram below.

- Aches = Yellow
- Burning = Blue
- Stabbing = Red
- Numbness = Black
- Pins & Needles = Green